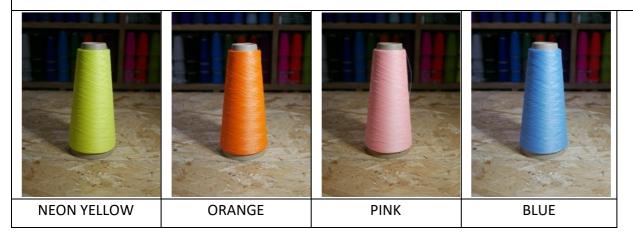

## GLOW IN COLOUR (SOFT GLOW IN THE DARK)

Nm 2/150

95g

2000 METRES

£7.20

**POLYESTER FDY** 

MADE IN CHINA

STOCK SERVICE COLOURS

SUITABLE FOR 12GG-14GG INDUSTRIAL KNITTING MACHINES

**NOTE:** YARNS MUST BE CHARGED IN DIRECT SUNLIGHT FOR AT LEAST 24 HOURS BEFORE THEY WILL GLOW IN THE DARK